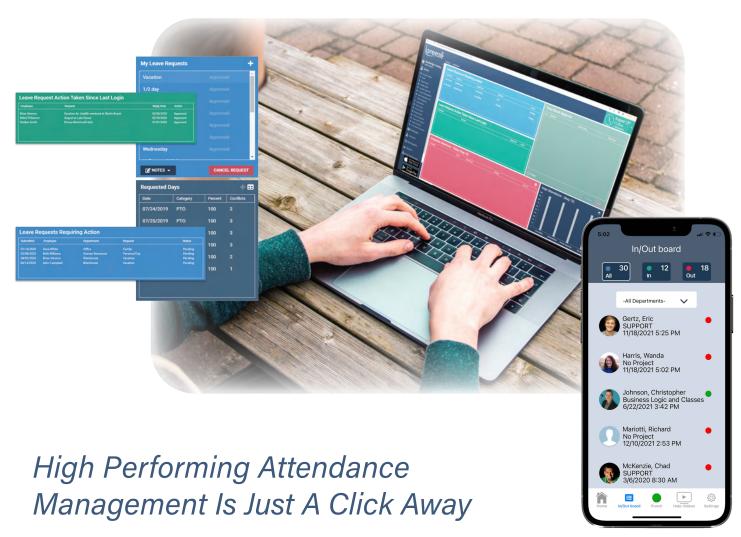

# **Attendance Management**

Employee attendance software designed to address complex business needs. Breeze 360 provides managers with automated, comprehensive processing of all employee and attendance events. HR and managers have a clear view of accruals, leave requests, PTO, and more.

## **Online Reporting**

Access attendance reporting easily. Our reporting is fully customizable, providing you with the critical information you need to make important decisions.

#### Real-time Data

Breeze 360's online platform allows you to instantly tap into insights on attendance, trends, requests, and schedules.

#### **Dashboard Views**

Designed with visibility in mind, Breeze 360's Dashboard views makes managing attendance efficient.

# Mobile App Capability

Instantly view employee attendance, manage projects, and approvals from anywhere.